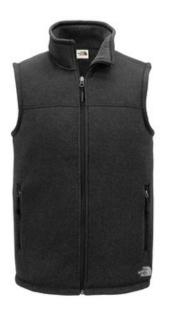

# The North Face <sup>®</sup> Sweater Fleece Vest NF0A47FA

Stay warm on cool-weather days with this heavyweight, sweater-knit fleece vest that easily transitions from the trails to town.

- 300 g/m2 100% polyester sweater knit with brushed fleece interior
- Sweater-knit fleece with a brushed interior for comfort
- Reverse-coil center front zipper and hand pockets
- Contrast embroidered The North Face logo at left hem